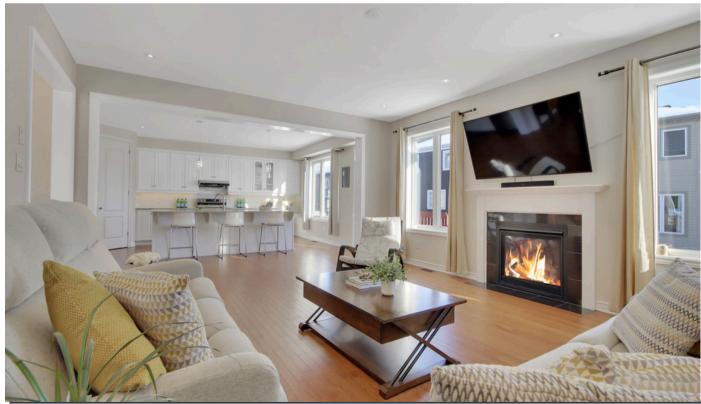

## 628 SIlver Spruce Way Kanata, ON

Lisa Fitzpatrick Real Estate

This spacious and well-designed home offers a main floor that boasts 9-foot ceilings, a bright living/dining room, a cozy family room with natural gas fireplace. The chef's kitchen is a highlight, complete with stainless steel appliances, island with breakfast bar, a walk-in pantry, and ample quartz counter space. Den, powder room and laundry add functionality to the main level.