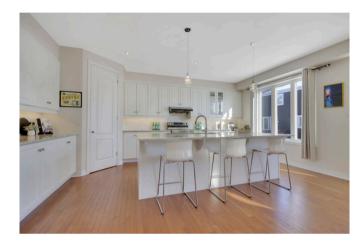

## 628 SIlver Spruce Way Kanata, ON

Lisa Fitzpatrick Real Estate

This spacious and well-designed home offers a main floor that boasts 9-foot ceilings, a bright living/dining room, a cozy family room with natural gas fireplace. The chef's kitchen is a highlight, complete with stainless steel appliances, island with breakfast bar, a walk-in pantry, and ample quartz counter space. Den, powder room and laundry add functionality to the main level.